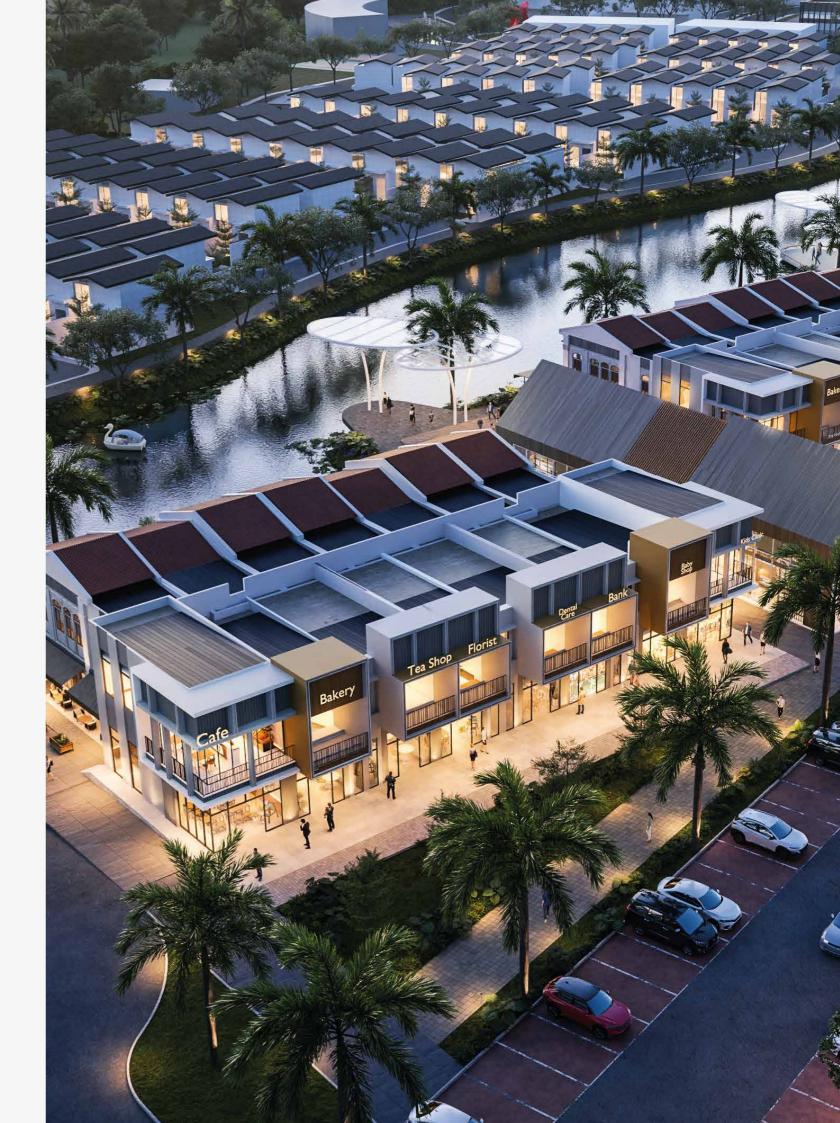

Year of Completion : 2021

Project Value : IDR 1 Trillion

01 | MAIN LOBBY 02 | MASTER BEDROOM 03 | SOHO 04 | OFFICE

Inspired by Singapore's iconic architecture, **District East** is the Company's mixed-use project (Business Center, Lake View Residences, Food Promenade, Hotel, Club House) which has a harmonious combination of luxury residences and a developing commercial area on the lakeshore. Developed on 26 hectares of land together with PT Perkasa Internusa Mandiri (Alfa Land Group), **District East** offers comfort, happiness, and superior quality of life in one dynamic area.

The **District East** project has a very strategic location in East Karawang, very close to the East Karawang toll gate which only takes about 7 minutes from **District East**. Apart from that, District East has very close access to shopping centers, schools, recreation areas, and hospitals such as Villagio Mall Summarecon, Pelita Bangsa University, Transmart, Al Azhar Galuh Mas School Karawang, Hermina Hospital, and Wonderland Adventure Waterpark.

Project Name : District East

Location : Jl. Bulevar Summarecon Emerald, East Karawang

Concept : Mixed Use Development (Business Center, Lake View

Residences, Food Promenade, Hotel, Club House)

Unit : 652 Unit (440 Apartment, 100 SOHO, 112 Office)

Area : 26 Hectares
Project Value : IDR 2.5 Trillion

04 | MAIN BOULEVARD DISRICT EAST