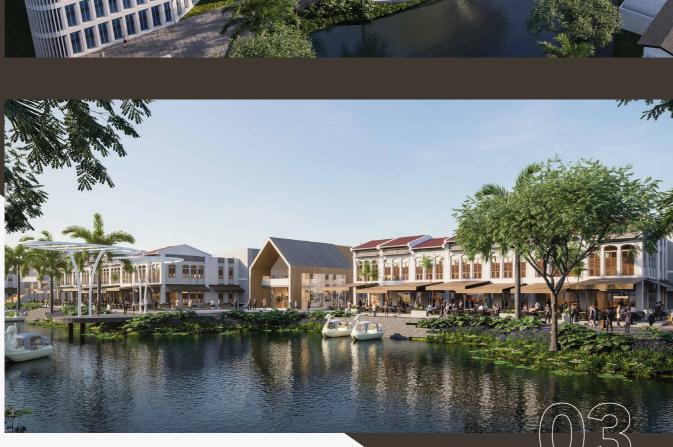

Year of Completion : 2021

Project Value : IDR 1 Trillion

01 | MAIN LOBBY 02 | MASTER BEDROOM 03 | SOHO 04 | OFFICE

Inspired by Singapore's iconic architecture, **District East** is the Company's mixed-use project (Business Center, Lake View Residences, Food Promenade, Hotel, Club House) which has a harmonious combination of luxury residences and a developing commercial area on the lakeshore. Developed on 26 hectares of land together with PT Perkasa Internusa Mandiri (Alfa Land Group), **District East** offers comfort, happiness, and superior quality of life in one dynamic area.

The **District East** project has a very strategic location in East Karawang, very close to the East Karawang toll gate which only takes about 7 minutes from **District East**. Apart from that, District East has very close access to shopping centers, schools, recreation areas, and hospitals such as Villagio Mall Summarecon, Pelita Bangsa University, Transmart, Al Azhar Galuh Mas School Karawang, Hermina Hospital, and Wonderland Adventure Waterpark.

Project Name : District East

Location : Jl. Bulevar Summarecon Emerald, East Karawang

Concept : Mixed Use Development (Business Center, Lake View

Residences, Food Promenade, Hotel, Club House)

Unit : 652 Unit (440 Apartment, 100 SOHO, 112 Office)

Area : 26 Hectares
Project Value : IDR 2.5 Trillion

04 | MAIN BOULEVARD DISRICT EAST