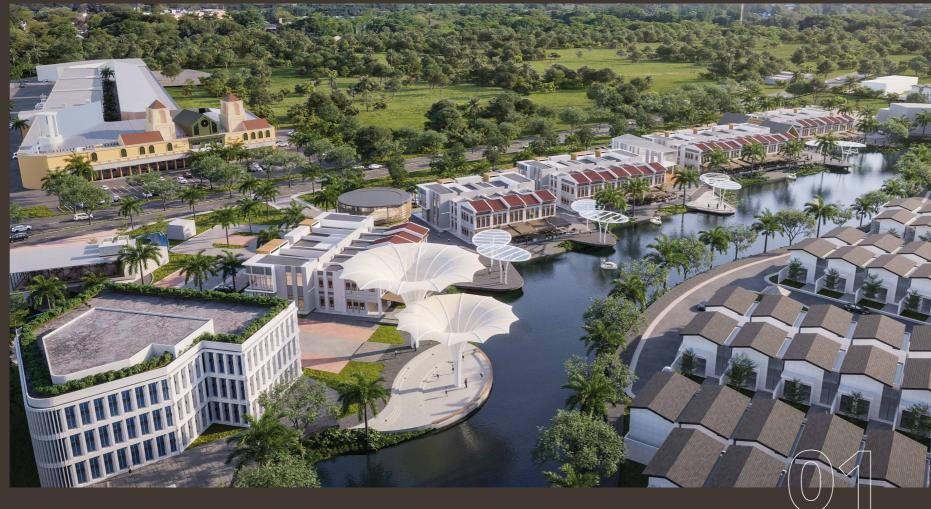

Year of Completion : 2021

Project Value : IDR 1 Trillion

01 | MAIN LOBBY 02 | MASTER BEDROOM 03 | SOHO 04 | OFFICE

Inspired by Singapore's iconic architecture, **District East** is the Company's mixed-use project (Business Center, Lake View Residences, Food Promenade, Hotel, Club House) which has a harmonious combination of luxury residences and a developing commercial area on the lakeshore. Developed on 26 hectares of land together with PT Perkasa Internusa Mandiri (Alfa Land Group), **District East** offers comfort, happiness, and superior quality of life in one dynamic area.

The **District East** project has a very strategic location in East Karawang, very close to the East Karawang toll gate which only takes about 7 minutes from **District East**. Apart from that, District East has very close access to shopping centers, schools, recreation areas, and hospitals such as Villagio Mall Summarecon, Pelita Bangsa University, Transmart, Al Azhar Galuh Mas School Karawang, Hermina Hospital, and Wonderland Adventure Waterpark.

Project Name : District East

Location : Jl. Bulevar Summarecon Emerald, East Karawang

Concept : Mixed Use Development (Business Center, Lake View

Residences, Food Promenade, Hotel, Club House)

Unit : 652 Unit (440 Apartment, 100 SOHO, 112 Office)

Area : 26 Hectares
Project Value : IDR 2.5 Trillion

04 | MAIN BOULEVARD DISRICT EAST