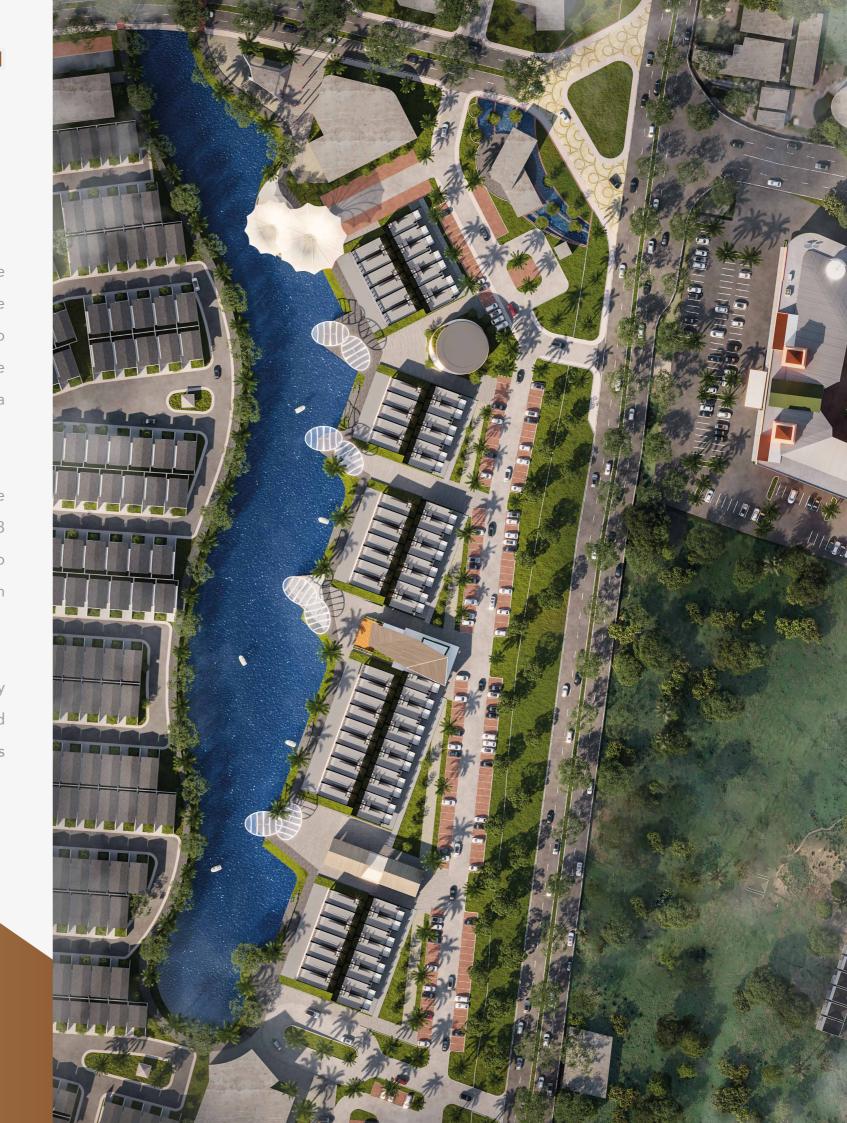

Year of Completion : 2021

Project Value : IDR 1 Trillion

01 | MAIN LOBBY 02 | MASTER BEDROOM 03 | SOHO 04 | OFFICE

Inspired by Singapore's iconic architecture, **District East** is the Company's mixed-use project (Business Center, Lake View Residences, Food Promenade, Hotel, Club House) which has a harmonious combination of luxury residences and a developing commercial area on the lakeshore. Developed on 26 hectares of land together with PT Perkasa Internusa Mandiri (Alfa Land Group), **District East** offers comfort, happiness, and superior quality of life in one dynamic area.

The **District East** project has a very strategic location in East Karawang, very close to the East Karawang toll gate which only takes about 7 minutes from **District East**. Apart from that, District East has very close access to shopping centers, schools, recreation areas, and hospitals such as Villagio Mall Summarecon, Pelita Bangsa University, Transmart, Al Azhar Galuh Mas School Karawang, Hermina Hospital, and Wonderland Adventure Waterpark.

Project Name : District East

Location : Jl. Bulevar Summarecon Emerald, East Karawang

Concept : Mixed Use Development (Business Center, Lake View

Residences, Food Promenade, Hotel, Club House)

Unit : 652 Unit (440 Apartment, 100 SOHO, 112 Office)

Area : 26 Hectares
Project Value : IDR 2.5 Trillion

04 | MAIN BOULEVARD DISRICT EAST