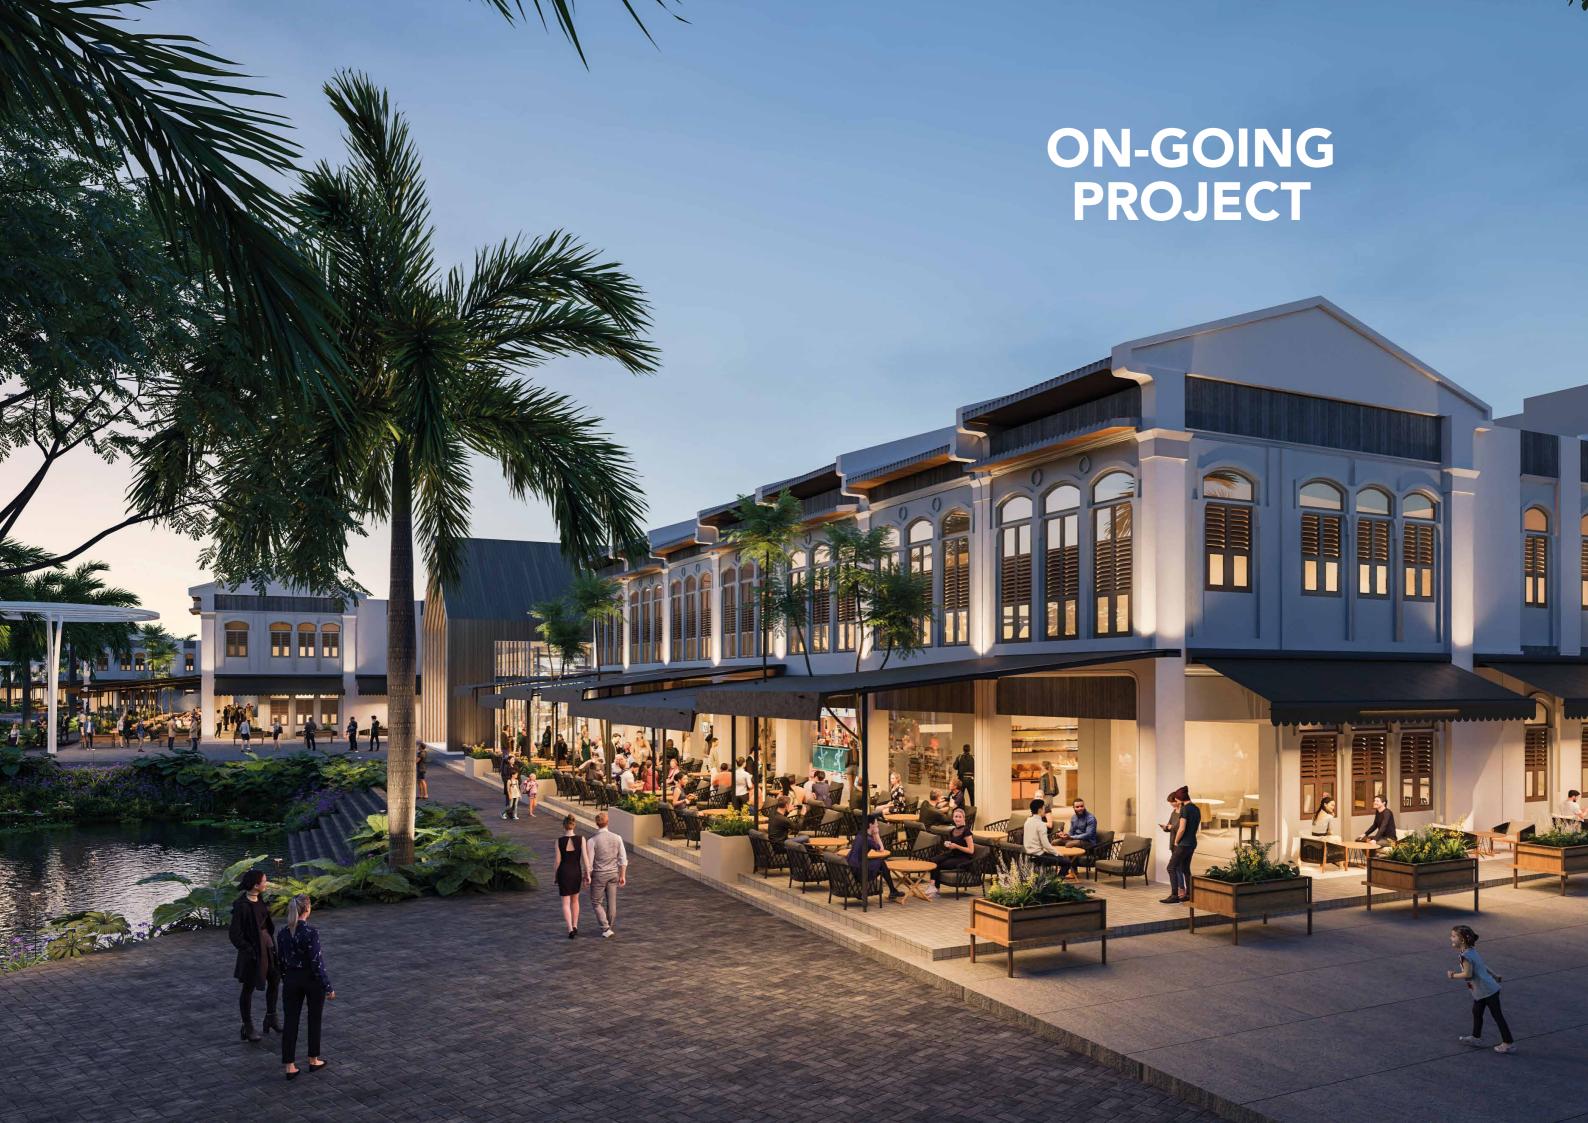

Year of Completion : 2021

Project Value : IDR 1 Trillion

01 | MAIN LOBBY 02 | MASTER BEDROOM 03 | SOHO 04 | OFFICE

Inspired by Singapore's iconic architecture, **District East** is the Company's mixed-use project (Business Center, Lake View Residences, Food Promenade, Hotel, Club House) which has a harmonious combination of luxury residences and a developing commercial area on the lakeshore. Developed on 26 hectares of land together with PT Perkasa Internusa Mandiri (Alfa Land Group), **District East** offers comfort, happiness, and superior quality of life in one dynamic area.

The **District East** project has a very strategic location in East Karawang, very close to the East Karawang toll gate which only takes about 7 minutes from **District East**. Apart from that, District East has very close access to shopping centers, schools, recreation areas, and hospitals such as Villagio Mall Summarecon, Pelita Bangsa University, Transmart, Al Azhar Galuh Mas School Karawang, Hermina Hospital, and Wonderland Adventure Waterpark.

Project Name : District East

Location : Jl. Bulevar Summarecon Emerald, East Karawang

Concept : Mixed Use Development (Business Center, Lake View

Residences, Food Promenade, Hotel, Club House)

Unit : 652 Unit (440 Apartment, 100 SOHO, 112 Office)

Area : 26 Hectares
Project Value : IDR 2.5 Trillion

04 | MAIN BOULEVARD DISRICT EAST