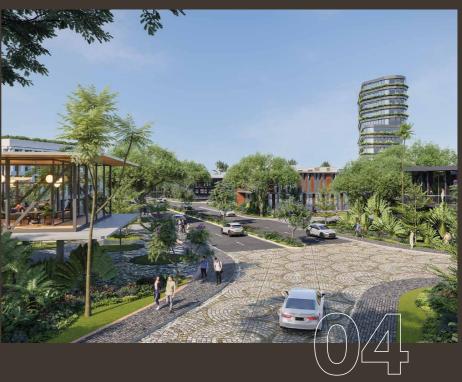

Year of Completion : 2021

Project Value : IDR 1 Trillion

01 | MAIN LOBBY 02 | MASTER BEDROOM 03 | SOHO 04 | OFFICE

Inspired by Singapore's iconic architecture, **District East** is the Company's mixed-use project (Business Center, Lake View Residences, Food Promenade, Hotel, Club House) which has a harmonious combination of luxury residences and a developing commercial area on the lakeshore. Developed on 26 hectares of land together with PT Perkasa Internusa Mandiri (Alfa Land Group), **District East** offers comfort, happiness, and superior quality of life in one dynamic area.

The **District East** project has a very strategic location in East Karawang, very close to the East Karawang toll gate which only takes about 7 minutes from **District East**. Apart from that, District East has very close access to shopping centers, schools, recreation areas, and hospitals such as Villagio Mall Summarecon, Pelita Bangsa University, Transmart, Al Azhar Galuh Mas School Karawang, Hermina Hospital, and Wonderland Adventure Waterpark.

Area : 26 Hectares
Project Value : IDR 2.5 Trillion

04 | MAIN BOULEVARD DISRICT EAST