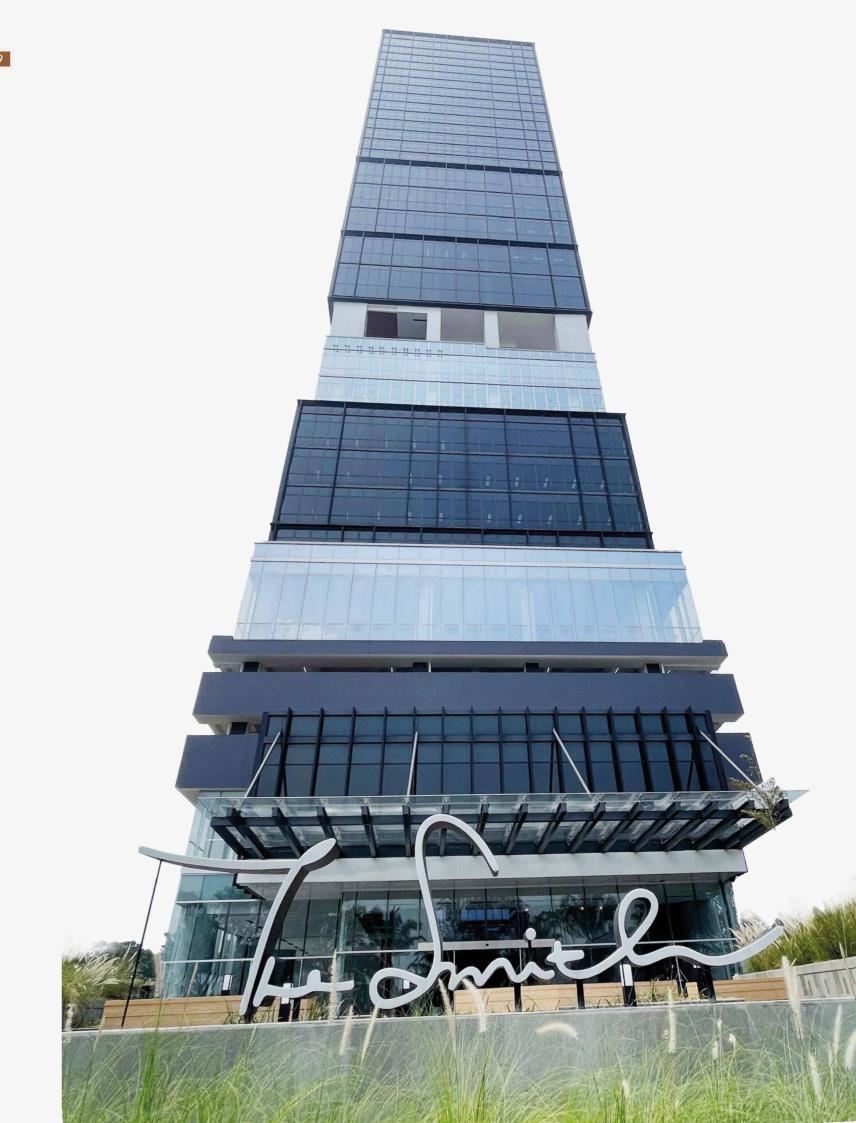

The Smith

**The Smith** is a mixed-use building that consists of apartments, offices, and the concept of residential offices, namely SOHO (small office home office) in Alam Sutera. SOHO is a new type of unit offered by the Company, where buyers can use SOHO units for residences, offices and warehouses. In order to support the concept of 3.0 Home & Start up Company offered by The Smith project, The Smith has 3 basic concepts, namely Professional, Status, and Community which can support apartment owners, offices, and SOHO.

Project Name : The Smith

Location : Jl. Jalur Sutera Timur, South Tangerang

Concept : Mixed Use Development (Apartments, Offices, SOHO)

Unit : 652 Unit (440 Apartment, 100 SOHO, 112 Office)

Area : 4000 m2

Year of Completion : 2021

Project Value : IDR 1 Trillion

01 | MAIN LOBBY 02 | MASTER BEDROOM 03 | SOHO 04 | OFFICE

Inspired by Singapore's iconic architecture, **District East** is the Company's mixed-use project (Business Center, Lake View Residences, Food Promenade, Hotel, Club House) which has a harmonious combination of luxury residences and a developing commercial area on the lakeshore. Developed on 26 hectares of land together with PT Perkasa Internusa Mandiri (Alfa Land Group), **District East** offers comfort, happiness, and superior quality of life in one dynamic area.