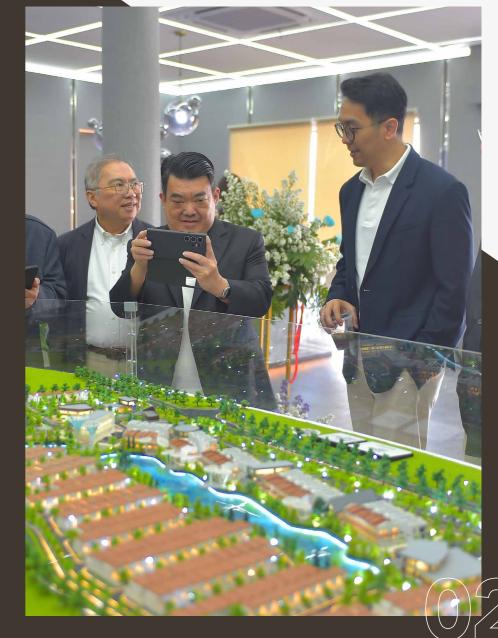

01 | VIP PREMIER GATHERING DISTRICT EAST MARKETING GALLERY INAUGURATION EVENT 02 | MARKETING GALLERY DISTRICT EAST

**Triniti Dinamik** officially opened a Marketing Gallery for District East, the Company's latest project in Kondangjaya, East Karawang on August 18, 2024. The inauguration was attended by management from Triniti Dinamik as well as Alfa Land. Attendees among others were Mr. Heriyanto, Mr. Dr. Ir. Erman Suparno, Mr. Yohanes Eddy Christianto, Mr. Chandra, Mr. Hanto Djoko Susanto, Mr. Johanes L Andayaprana, Mr. Harris F Aison, Mr. Danny Sutradewa and Mr. Kevin Jong.