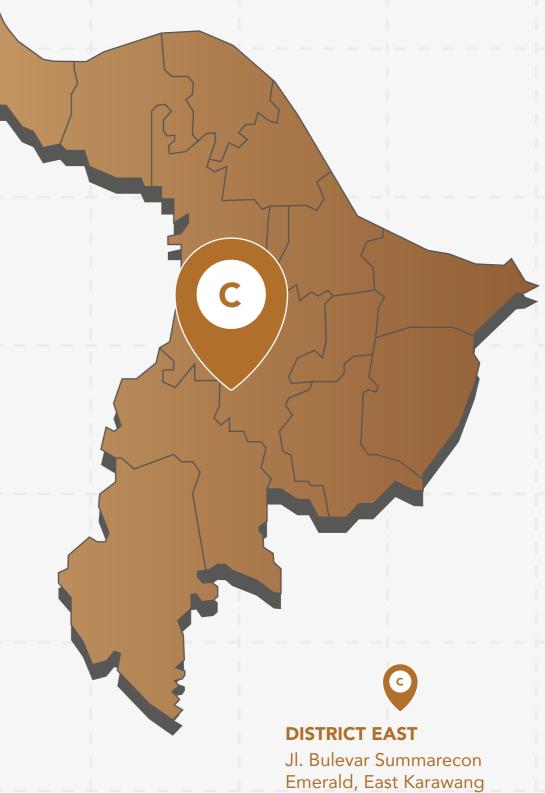

Year of Completion : 2021

Project Value : IDR 1 Trillion

01 | MAIN LOBBY 02 | MASTER BEDROOM 03 | SOHO 04 | OFFICE

Inspired by Singapore's iconic architecture, **District East** is the Company's mixed-use project (Business Center, Lake View Residences, Food Promenade, Hotel, Club House) which has a harmonious combination of luxury residences and a developing commercial area on the lakeshore. Developed on 26 hectares of land together with PT Perkasa Internusa Mandiri (Alfa Land Group), **District East** offers comfort, happiness, and superior quality of life in one dynamic area.

The **District East** project has a very strategic location in East Karawang, very close to the East Karawang toll gate which only takes about 7 minutes from **District East**. Apart from that, District East has very close access to shopping centers, schools, recreation areas, and hospitals such as Villagio Mall Summarecon, Pelita Bangsa University, Transmart, Al Azhar Galuh Mas School Karawang, Hermina Hospital, and Wonderland Adventure Waterpark.

Project Name : District East

Location : Jl. Bulevar Summarecon Emerald, East Karawang

Concept : Mixed Use Development (Business Center, Lake View

Residences, Food Promenade, Hotel, Club House)

Unit : 652 Unit (440 Apartment, 100 SOHO, 112 Office)

Area : 26 Hectares
Project Value : IDR 2.5 Trillion

04 | MAIN BOULEVARD DISRICT EAST