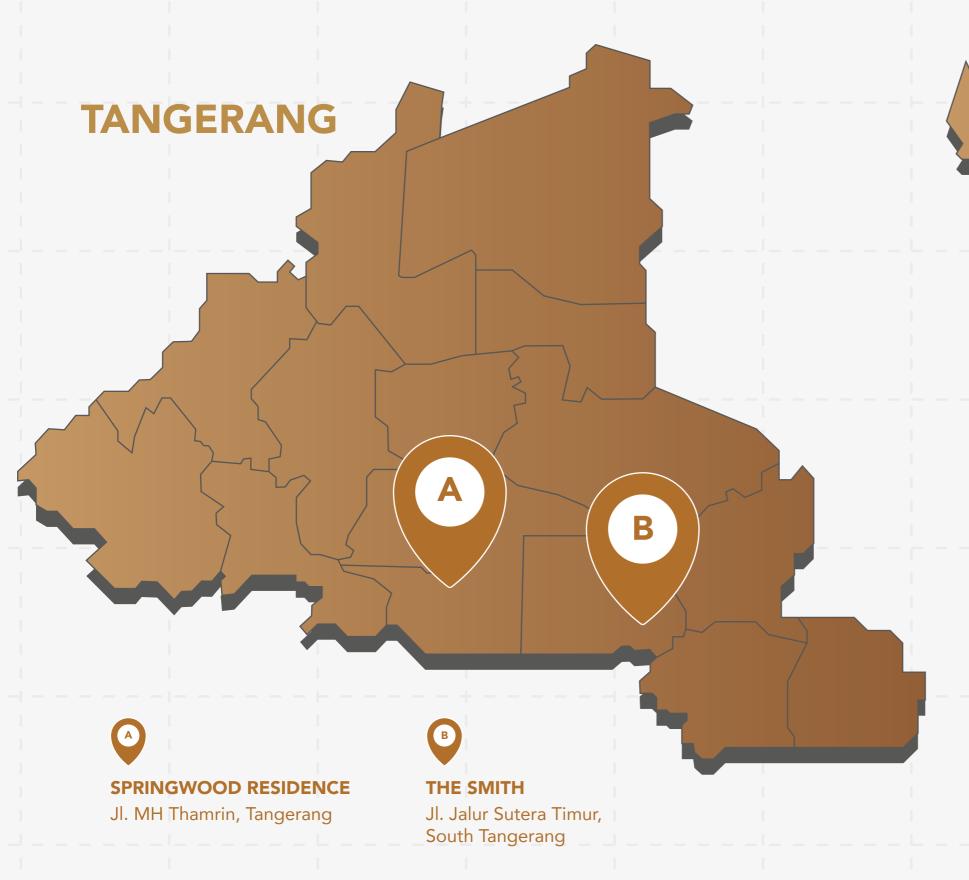

### **KARAWANG**

**Springwood Residence** is an apartment built in Tangerang City. Springwood Apartments provide premium quality apartment housing at affordable prices. This apartment has a very strategic location with easy access to the Tangerang and Alam Sutera Toll Gate and is strategically located close to the malls and education centers.

Access to **Springwood Residence** only takes about 2 minutes to reach the Tangerang Serpong toll gate exit. In addition, Springwood Residence also has a location close to the Alam Sutera area as the city center which has various facilities and is very close to the Binus University which is about 1.3 km from Springwood Residence.

Project Name : Springwood Residence

Location : Jl. MH Thamrin, South Tangerang

Concept : Apartment
Unit : 1400 Unit
Area : 6500 m2
Year of Completion : 2019

Project Value : IDR 900 Billion

01 | LOBBY 02 | SWIMMING POOL 03 | FITNESS CENTER 04 | COMMUNAL AREA

The Smith

**The Smith** is a mixed-use building that consists of apartments, offices, and the concept of residential offices, namely SOHO (small office home office) in Alam Sutera. SOHO is a new type of unit offered by the Company, where buyers can use SOHO units for residences, offices and warehouses. In order to support the concept of 3.0 Home & Start up Company offered by The Smith project, The Smith has 3 basic concepts, namely Professional, Status, and Community which can support apartment owners, offices, and SOHO.

Project Name : The Smith

Location : Jl. Jalur Sutera Timur, South Tangerang

Concept : Mixed Use Development (Apartments, Offices, SOHO)

Unit : 652 Unit (440 Apartment, 100 SOHO, 112 Office)

Area : 4000 m2

Year of Completion : 2021

Project Value : IDR 1 Trillion

01 | MAIN LOBBY 02 | MASTER BEDROOM 03 | SOHO 04 | OFFICE

Inspired by Singapore's iconic architecture, **District East** is the Company's mixed-use project (Business Center, Lake View Residences, Food Promenade, Hotel, Club House) which has a harmonious combination of luxury residences and a developing commercial area on the lakeshore. Developed on 26 hectares of land together with PT Perkasa Internusa Mandiri (Alfa Land Group), **District East** offers comfort, happiness, and superior quality of life in one dynamic area.