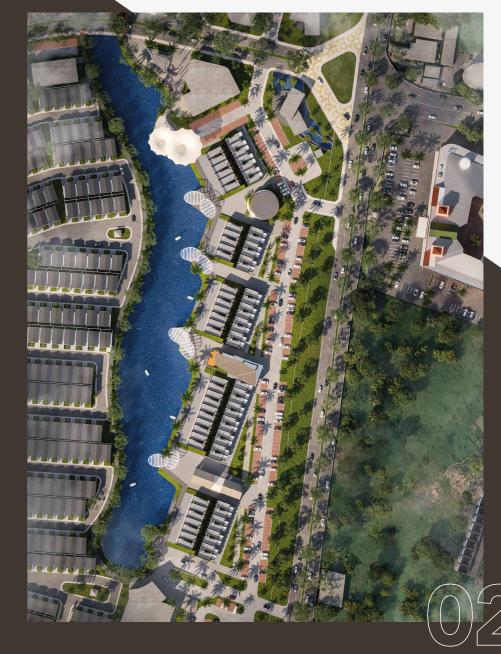

Year of Completion : 2021

Project Value : IDR 1 Trillion

01 | MAIN LOBBY 02 | MASTER BEDROOM 03 | SOHO 04 | OFFICE

Inspired by Singapore's iconic architecture, **District East** is the Company's mixed-use project (Business Center, Lake View Residences, Food Promenade, Hotel, Club House) which has a harmonious combination of luxury residences and a developing commercial area on the lakeshore. Developed on 26 hectares of land together with PT Perkasa Internusa Mandiri (Alfa Land Group), **District East** offers comfort, happiness, and superior quality of life in one dynamic area.

The **District East** project has a very strategic location in East Karawang, very close to the East Karawang toll gate which only takes about 7 minutes from **District East**. Apart from that, District East has very close access to shopping centers, schools, recreation areas, and hospitals such as Villagio Mall Summarecon, Pelita Bangsa University, Transmart, Al Azhar Galuh Mas School Karawang, Hermina Hospital, and Wonderland Adventure Waterpark.

Project Name : District East

Location : Jl. Bulevar Summarecon Emerald, East Karawang

Concept : Mixed Use Development (Business Center, Lake View

Residences, Food Promenade, Hotel, Club House)

Unit : 652 Unit (440 Apartment, 100 SOHO, 112 Office)

Area : 26 Hectares
Project Value : IDR 2.5 Trillion

04 | MAIN BOULEVARD DISRICT EAST