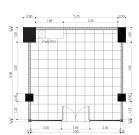

## Unit Plan

RETAIL 3

Semi Gross = 40.33 sqm

#### RETAIL 4

Semi Gross = 37.35 sqm

#### RETAIL 5

Semi Gross = 27.02 sqm

RETAIL 6

Semi Gross = 82.78 sqm

### RETAIL 7

Semi Gross = 61.20 sqm

RETAIL 8

Semi Gross = 27.02 sqm

RETAIL 9

Semi Gross = 37.35 sqm

RETAIL 10

Semi Gross = 40.33 sqm