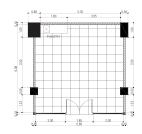

## Unit Plan

RETAIL 3

Semi Gross = 40.33 sqm

#### RETAIL 4

Semi Gross = 37.35 sqm

#### RETAIL 5

Semi Gross = 27.02 sqm

RETAIL 6

Semi Gross = 82.78 sqm

### RETAIL 7

Semi Gross = 61.20 sqm

RETAIL 8

Semi Gross = 27.02 sqm

RETAIL 9

Semi Gross = 37.35 sqm

RETAIL 10

Semi Gross = 40.33 sqm