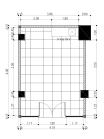

## Unit Plan

RETAIL 3

Semi Gross = 40.33 sqm

#### RETAIL 4

Semi Gross = 37.35 sqm

#### RETAIL 5

Semi Gross = 27.02 sqm

RETAIL 6

Semi Gross = 82.78 sqm

### RETAIL 7

Semi Gross = 61.20 sqm

RETAIL 8

Semi Gross = 27.02 sqm

RETAIL 9

Semi Gross = 37.35 sqm

RETAIL 10

Semi Gross = 40.33 sqm