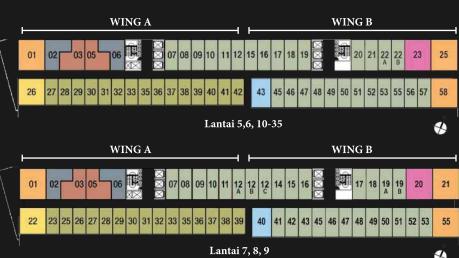

- 2 Bedroom Corner A
- 2 Bedroom Corner B
- 2 Bedroom A
- 1 Bedroom A
- Studio A
- Studio B
- 2 Bedroom B
- 1 Bedroom B

| STUDIO B             | ONE BEDROOM ${f A}$ |                      | ONE BEDROOM $f B$    |
|----------------------|---------------------|----------------------|----------------------|
|                      |                     |                      |                      |
|                      |                     |                      |                      |
|                      |                     |                      |                      |
|                      |                     |                      |                      |
|                      |                     |                      |                      |
|                      |                     |                      |                      |
| SEMI-GROSS 26.25 sqm | SEMI-GROSS          | 38.50 sqm            | SEMI-GROSS 39.38 sqm |
| TWO BEDROOM ${f A}$  |                     | TWO BEDROOM B        |                      |
|                      |                     |                      |                      |
|                      |                     |                      |                      |
|                      |                     |                      |                      |
|                      |                     |                      |                      |
|                      |                     |                      |                      |
|                      |                     |                      |                      |
| SEMI-GROSS 40.25 sqm |                     | SEMI-GROSS 52.50 sqm |                      |
| TWO BEDROOM          |                     | TWO                  | O BEDROOM            |
| CORNER A             |                     | CORNER B             |                      |
|                      |                     |                      |                      |
|                      |                     |                      |                      |
|                      |                     |                      |                      |
|                      |                     |                      |                      |
|                      |                     |                      |                      |
|                      | - 00                |                      |                      |
| SEMI-GROSS 45.00 sqm |                     | SEM                  | I-GROSS 52.50 sqm    |