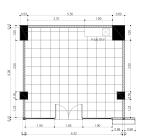

## Unit Plan

RETAIL 3

Semi Gross = 40.33 sqm

#### RETAIL 4

Semi Gross = 37.35 sqm

#### RETAIL 5

Semi Gross = 27.02 sqm

RETAIL 6

Semi Gross = 82.78 sqm

### RETAIL 7

Semi Gross = 61.20 sqm

RETAIL 8

Semi Gross = 27.02 sqm

RETAIL 9

Semi Gross = 37.35 sqm

RETAIL 10

Semi Gross = 40.33 sqm