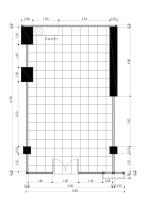

## Unit Plan

RETAIL 3

Semi Gross = 40.33 sqm

#### RETAIL 4

Semi Gross = 37.35 sqm

#### RETAIL 5

Semi Gross = 27.02 sqm

RETAIL 6

Semi Gross = 82.78 sqm

### RETAIL 7

Semi Gross = 61.20 sqm

RETAIL 8

Semi Gross = 27.02 sqm

RETAIL 9

Semi Gross = 37.35 sqm

RETAIL 10

Semi Gross = 40.33 sqm