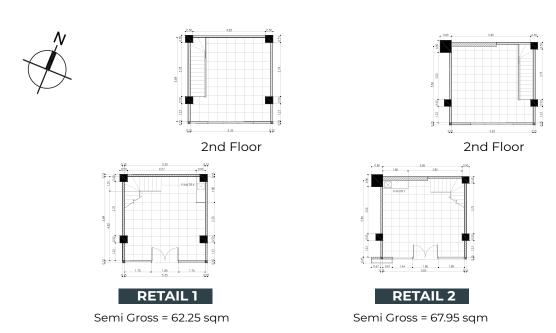

|                      |                      |
|                      |                     |                      |                      |
|                      |                     |                      |                      |
|                      | - 00                |                      |                      |
| SEMI-GROSS 45.00 sqm |                     | SEM                  | I-GROSS 52.50 sqm    |



- LIMITED ONLY 7 UNITS
- CAPTIVE MARKET 1.400 UNITS APARTMENT
- DIRECT PARKING ACCESS



- MULTIPURPOSE BUSINESS (CAFE, SALON, ETC)
- BUILDING MANAGEMENT BY JLL





## **SPECIFICATION**

a Certificate: Strata Title

**b** Ceiling: 3,3 meters

c Floor : Homogenous Tile 60 x 60

d Door : Glass Aluminium

e Pantry : Basic

f Power : 4.500 - 8480 Watt

## Unit Plan





RETAIL 3

Semi Gross = 40.33 sqm



#### RETAIL 4

Semi Gross = 37.35 sqm



#### RETAIL 5

Semi Gross = 27.02 sqm



RETAIL 6

Semi Gross = 82.78 sqm



### RETAIL 7

Semi Gross = 61.20 sqm



RETAIL 8

Semi Gross = 27.02 sqm



RETAIL 9

Semi Gross = 37.35 sqm



RETAIL 10

Semi Gross = 40.33 sqm

## THE MILESTONE



Brooklyn

2 Residential Towers

IDR 1,2 Trillion



**Ubud Village**360 Landed Houses
IDR 180 Billion





**Springwood Residence**1.400 Apartment Units
IDR 900 Billion



## 2015

#### Yukata Suites

Japanese Resort Condominium IDR 900 Billion



#### Collins Boulevard

3 Residential Towers, 1 Office Tower & 4 Stars Hotel IDR 4 Trillion





## 2016

#### The Smith

Soho & Office Tower IDR 1 Trillion



### Marc's Boulevard

Mixed-use Development IDR 5 Trillion



## **