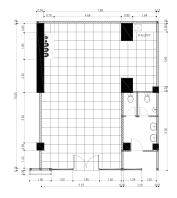

## Unit Plan

RETAIL 3

Semi Gross = 40.33 sqm

#### RETAIL 4

Semi Gross = 37.35 sqm

#### RETAIL 5

Semi Gross = 27.02 sqm

RETAIL 6

Semi Gross = 82.78 sqm

### RETAIL 7

Semi Gross = 61.20 sqm

RETAIL 8

Semi Gross = 27.02 sqm

RETAIL 9

Semi Gross = 37.35 sqm

RETAIL 10

Semi Gross = 40.33 sqm