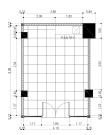

## Unit Plan

RETAIL 3

Semi Gross = 40.33 sqm

#### RETAIL 4

Semi Gross = 37.35 sqm

#### RETAIL 5

Semi Gross = 27.02 sqm

RETAIL 6

Semi Gross = 82.78 sqm

### RETAIL 7

Semi Gross = 61.20 sqm

RETAIL 8

Semi Gross = 27.02 sqm

RETAIL 9

Semi Gross = 37.35 sqm

RETAIL 10

Semi Gross = 40.33 sqm