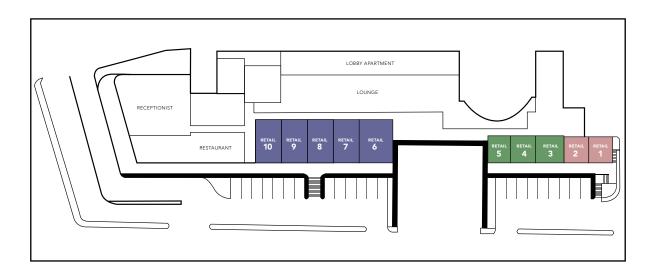

## Unit Plan

RETAIL 3

Semi Gross = 40.33 sqm

#### RETAIL 4

Semi Gross = 37.35 sqm

#### RETAIL 5

Semi Gross = 27.02 sqm

RETAIL 6

Semi Gross = 82.78 sqm

### RETAIL 7

Semi Gross = 61.20 sqm

RETAIL 8

Semi Gross = 27.02 sqm

RETAIL 9

Semi Gross = 37.35 sqm

RETAIL 10

Semi Gross = 40.33 sqm