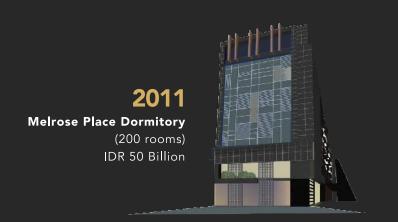

|



- LIMITED ONLY 7 UNITS
- CAPTIVE MARKET 1.400 UNITS APARTMENT
- DIRECT PARKING ACCESS



- MULTIPURPOSE BUSINESS (CAFE, SALON, ETC)
- BUILDING MANAGEMENT BY JLL





## **SPECIFICATION**

a Certificate: Strata Title

**b** Ceiling: 3,3 meters

c Floor : Homogenous Tile 60 x 60

d Door : Glass Aluminium

e Pantry : Basic

f Power : 4.500 - 8480 Watt

## Unit Plan





RETAIL 3

Semi Gross = 40.33 sqm



#### RETAIL 4

Semi Gross = 37.35 sqm



#### RETAIL 5

Semi Gross = 27.02 sqm



RETAIL 6

Semi Gross = 82.78 sqm



### RETAIL 7

Semi Gross = 61.20 sqm



RETAIL 8

Semi Gross = 27.02 sqm



RETAIL 9

Semi Gross = 37.35 sqm



RETAIL 10

Semi Gross = 40.33 sqm

## THE MILESTONE



Brooklyn

2 Residential Towers

IDR 1,2 Trillion



**Ubud Village**360 Landed Houses
IDR 180 Billion





**Springwood Residence**1.400 Apartment Units
IDR 900 Billion



## 2015

#### Yukata Suites

Japanese Resort Condominium IDR 900 Billion



#### Collins Boulevard

3 Residential Towers, 1 Office Tower & 4 Stars Hotel IDR 4 Trillion





## 2016

#### The Smith

Soho & Office Tower IDR 1 Trillion



### Marc's Boulevard

Mixed-use Development IDR 5 Trillion



## **OUR PROJECTS**



### **BROOKLYN**

New York inspired. Brooklyn stands gracefully in 2 towers & 900 units developed by Waskita Karya & Triniti Group. A masterpiece and the first mixedused building in Alam Sutera built in 2014 and finished in 2016. More informations are available at www.brooklynalamsutera.com



### SPRINGWOOD RESIDENCE

When it comes to prestige, Springwood Residences is the first prestigious apartment in Jl